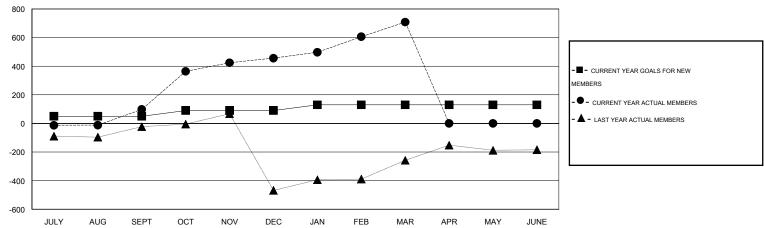

#### GOALS AND ACTUAL MEMBERS CUMULATIVE

| DROPPED CLUBS: 1  DROPPED MEMBERS |         | 94 CLUBS OF 138 ADDED 1 OR MORE<br>NEW MEMBERS | GENDER DISTRIBUTION           MALE         3,693 (78.36%)           FEMALE         1,020 (21.64%) |       |
|-----------------------------------|---------|------------------------------------------------|---------------------------------------------------------------------------------------------------|-------|
| DECEASED CLUB CANCELLED           | 3<br>15 | CLICK HERE FOR HEALTH ASSESSMENT DATA          | FAMILY UNIT MEMBERS                                                                               | 1,912 |
| OTHER                             | 280     |                                                | HEAD OF HOUSEHOLD                                                                                 | 868   |
| TOTAL                             | 298     |                                                | NON-HEAD OF HOUSEHOLD                                                                             | 1,044 |

## GMT: V S Kukreja LOCATION INDIA GMT CA 6

|               |                  | Clubs             |                  |                  |                       |                    | Members                             |                    |                  |
|---------------|------------------|-------------------|------------------|------------------|-----------------------|--------------------|-------------------------------------|--------------------|------------------|
|               | RESU             | LTS FOR 2014-2015 |                  |                  | RESULTS FOR 2014-2015 |                    |                                     |                    |                  |
| QUARTER       | NEW CLUB<br>GOAL | NEW CLUBS         | DROPPED<br>CLUBS | NET<br>GAIN/LOSS | QUARTER               | NEW MEMBER<br>GOAL | CHARTER AND<br>NEW MEMBERS<br>ADDED | DROPPED<br>MEMBERS | NET<br>GAIN/LOSS |
| JULY/AUG/SEPT | 1                | 4                 | 1                | 3                | JULY/AUG/SEPT         | 50                 | 205                                 | 107                | 98               |
| OCT/NOV/DEC   | 1                | 5                 | 0                | 5                | OCT/NOV/DEC           | 40                 | 496                                 | 138                | 358              |
| JAN/FEB/MAR   | 1                | 6                 | 0                | 6                | JAN/FEB/MAR           | 40                 | 305                                 | 53                 | 252              |
| APR/MAY/JUNE  | 1                | 0                 | 0                | 0                | APR/MAY/JUNE          | 0                  | 0                                   | 0                  | 0                |