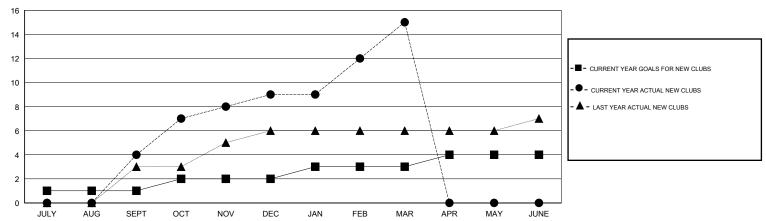

### GOALS AND ACTUAL NEW CLUBS CUMULATIVE

## GMT: V S Kukreja LOCATION INDIA GMT CA 6

|               |                  | Clubs             |                  |                  |                       |                    | Members                             |                    |                  |
|---------------|------------------|-------------------|------------------|------------------|-----------------------|--------------------|-------------------------------------|--------------------|------------------|
|               | RESU             | LTS FOR 2014-2015 |                  |                  | RESULTS FOR 2014-2015 |                    |                                     |                    |                  |
| QUARTER       | NEW CLUB<br>GOAL | NEW CLUBS         | DROPPED<br>CLUBS | NET<br>GAIN/LOSS | QUARTER               | NEW MEMBER<br>GOAL | CHARTER AND<br>NEW MEMBERS<br>ADDED | DROPPED<br>MEMBERS | NET<br>GAIN/LOSS |
| JULY/AUG/SEPT | 1                | 4                 | 1                | 3                | JULY/AUG/SEPT         | 50                 | 205                                 | 107                | 98               |
| OCT/NOV/DEC   | 1                | 5                 | 0                | 5                | OCT/NOV/DEC           | 40                 | 496                                 | 138                | 358              |
| JAN/FEB/MAR   | 1                | 6                 | 0                | 6                | JAN/FEB/MAR           | 40                 | 305                                 | 53                 | 252              |
| APR/MAY/JUNE  | 1                | 0                 | 0                | 0                | APR/MAY/JUNE          | 0                  | 0                                   | 0                  | 0                |